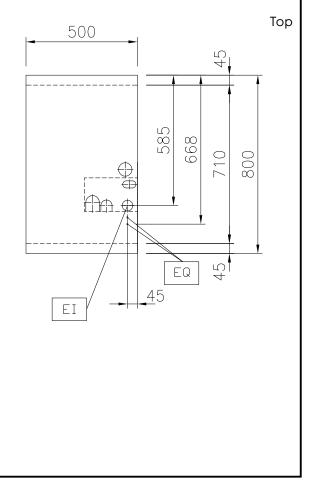

# Front EQ ΕQ ΕI Side 800 288 ΕQ ΕI 40 585

Electrical inlet (power) **Equipotential screw** 

(width):

360 mm

Solid top usable surface (depth):

630 mm

External dimensions, Width: 500 mm External dimensions, Depth: 800 mm External dimensions, Height: 250 mm Net weight: 70 kg

Sustainability

**Current consumption:** 13 Amps